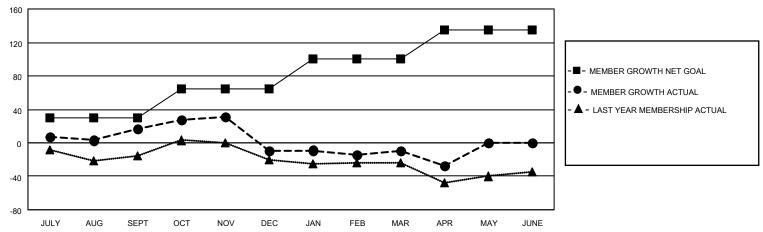

### GOALS AND ACTUAL MEMBERS CUMULATIVE

| DROPPED CLUBS: 4 |     | 31 CLUBS OF 58 ADDED 1 OR<br>MORE NEW MEMBERS | GENDER DISTRIBUTION                 |              |  |
|------------------|-----|-----------------------------------------------|-------------------------------------|--------------|--|
|                  |     | WORL NEW WEIWBERS                             | MALE                                | 592 (52.86%) |  |
|                  |     |                                               | FEMALE                              | 525 (46.88%) |  |
| DROPPED MEMBERS  |     |                                               | NON BINARY                          | 0 (0.00%)    |  |
|                  | _   |                                               | PREFER NOT TO ANSWER                | 3 (0.27%)    |  |
| DECEASED         | 7   |                                               |                                     |              |  |
| CLUB CANCELLED   | 25  | CLICK HERE FOR CUMULATIVE                     | TOTAL FAMILY UNIT MEMBERS 229       |              |  |
| OTHER            | 123 | MEMBERSHIP DATA                               |                                     |              |  |
| TOTAL            | 155 |                                               | FAMILY MEMBERS PAYING HALF DUES 123 |              |  |
|                  |     |                                               |                                     |              |  |

## District 4 L3

| Clubs RESULTS FOR 2022-2023 |   |   |   | Members RESULTS FOR 2022-2023 |    |    |    |
|-----------------------------|---|---|---|-------------------------------|----|----|----|
|                             |   |   |   |                               |    |    |    |
| JULY/AUG/SEPT               | 0 | 0 | 1 | JULY/AUG/SEPT                 | 30 | 82 | 51 |
| OCT/NOV/DEC                 | 1 | 0 | 3 | OCT/NOV/DEC                   | 35 | 32 | 57 |
| JAN/FEB/MAR                 | 1 | 0 | 0 | JAN/FEB/MAR                   | 35 | 21 | 20 |
| APR/MAY/JUNE                | 1 | 0 | 0 | APR/MAY/JUNE                  | 35 | 11 | 27 |