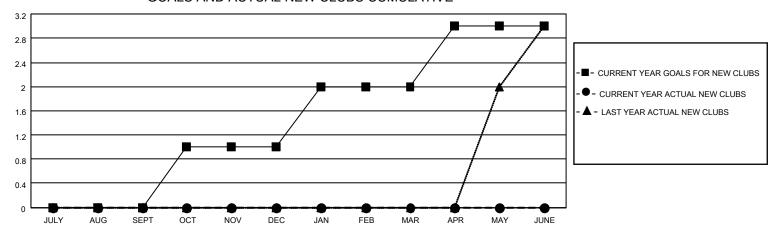

### GOALS AND ACTUAL NEW CLUBS CUMULATIVE

## District 4 L3

| Clubs RESULTS FOR 2022-2023 |   |   |   | Members RESULTS FOR 2022-2023 |    |    |    |
|-----------------------------|---|---|---|-------------------------------|----|----|----|
|                             |   |   |   |                               |    |    |    |
| JULY/AUG/SEPT               | 0 | 0 | 1 | JULY/AUG/SEPT                 | 30 | 82 | 51 |
| OCT/NOV/DEC                 | 1 | 0 | 3 | OCT/NOV/DEC                   | 35 | 32 | 57 |
| JAN/FEB/MAR                 | 1 | 0 | 0 | JAN/FEB/MAR                   | 35 | 21 | 20 |
| APR/MAY/JUNE                | 1 | 0 | 0 | APR/MAY/JUNE                  | 35 | 11 | 27 |